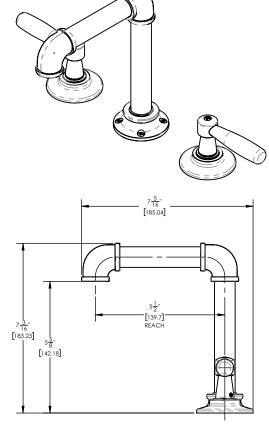

## ■ TECHNICAL DETAILS

ADA Compliance: No Deck Thickness Maximum: 2" Deck Thickness Minimum: 1/8" Drain Assembly Material: Brass Drain Style: Push-to-Close Fitting Hole Diameter: 1 1/8" Number of Holes: Three Hole Number of Handles: Two Handle Spread Maximum: 12" Handle Spread Minimum: 8" Handle Turn Angle: Quarter Turn Spout Reach: 5 1/2" Spout Height: 7 3/16" Inlet Connection Type: Male 1/2" NPSM Installation Type: Deck Mounted Primary Material: Brass Valve Material: Ceramic Flow Restriction: 1.2 gpm Water Pressure Maximum: 85 PSI Water Pressure Minimum: 20 PSI Water Pressure Recommended: 60 PSI

## PRODUCT DIMENSIONS

1261 Logan Avenue, Costa Mesa, California 92626. Phone: 714.361.4800 Fax: 714.617.3120

ASME A112.181/ CSA B1251, ASME 112.18.2/ CSA B125.2, ANSI NSF, CEC