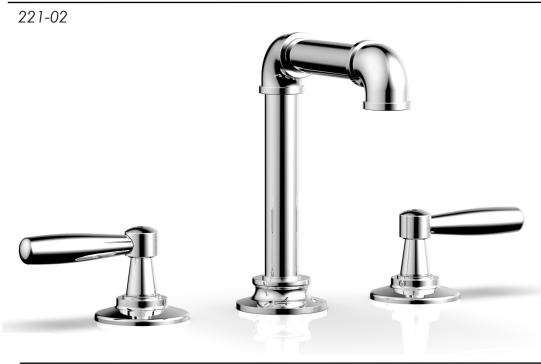

## PRODUCT FEATURES

- Style: Transitional
- Collection: Works
- Temperature Controlled By Handles
- Lever Handles
- High Industrial Square Spout