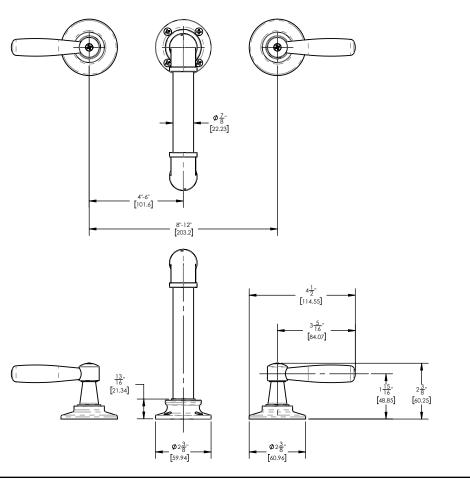

## ■ TECHNICAL DETAILS

ADA Compliance: No Deck Thickness Maximum: 2" Deck Thickness Minimum: 1/8" Drain Assembly Material: Brass Drain Style: Push-to-Close Fitting Hole Diameter: 1 1/8" Number of Holes: Three Hole Number of Handles: Two Handle Spread Maximum: 12" Handle Spread Minimum: 8" Handle Turn Angle: Quarter Turn Spout Reach: 5 1/2" Spout Height: 7 3/16" Inlet Connection Type: Male 1/2" NPSM Installation Type: Deck Mounted Primary Material: Brass Valve Material: Ceramic Flow Restriction: 1.2 gpm Water Pressure Maximum: 85 PSI Water Pressure Minimum: 20 PSI Water Pressure Recommended: 60 PSI

## PRODUCT DIMENSIONS

1261 Logan Avenue, Costa Mesa, California 92626. Phone: 714.361.4800 Fax: 714.617.3120

ASME A112.181/ CSA B1251, ASME 112.18.2/ CSA B125.2, ANSI NSF, CEC